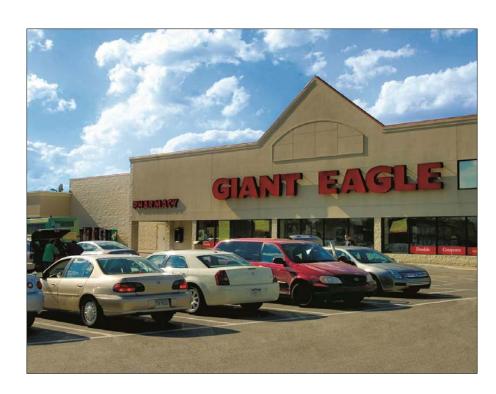

## FRANKLIN PLAZA

141,072 Square Feet

#### ANCHORS:

Giant Eagle Busy Beaver Peebles Dollar Tree CVS/Pharmacy